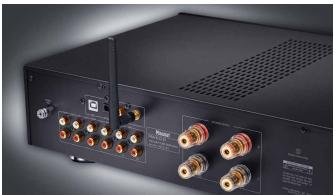

#### **Traditional Hifi**

- Audiophile tube pre-amp equipped with an extremely low-noise ECC 88 tube, naturally hand-picked by us and with 60 hours runningin time on the clock.
- 2-channel amplifier with a discrete semiconductor power amp for up to 70 watts per channel.
- High-quality Burr/Brown<sup>®</sup> converters ensure an optimum digital-to-analogue conversion.
- The phono input (MM), equipped with highest quality components, also emphasizes the traditional aspect of the MA 600.
- Audiophile headphones find their 6.3 mm jack socket on the front of the stereo amp.

#### Smart Audio

- Coaxial and optical digital inputs support sampling rates of up to 192 kHz and a sampling depth of 24 Bit.
- Instantly turn the MA 600 into a powerful external sound card for PC or notebook, using the USB input (192 kHz/24 Bit).
- Anyone who wants to connect via Bluetooth<sup>®</sup> can enjoy an almost lossless wireless transmission of one's music, thanks to the innovative aptX<sup>®</sup> standard.
- Portable devices may be connected via a 3.5 mm audio input on the front.