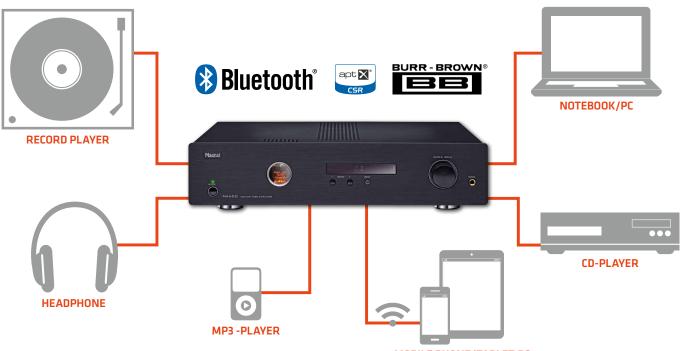

#### **Traditional Hifi**

- Audiophile tube pre-amp equipped with an extremely low-noise ECC 88 tube, naturally hand-picked by us and with 60 hours runningin time on the clock.
- 2-channel amplifier with a discrete semiconductor power amp for up to 70 watts per channel.
- High-quality Burr/Brown<sup>®</sup> converters ensure an optimum digital-to-analogue conversion.
- The phono input (MM), equipped with highest quality components, also emphasizes the traditional aspect of the MA 600.
- Audiophile headphones find their 6.3 mm jack socket on the front of the stereo amp.

#### Smart Audio

- Coaxial and optical digital inputs support sampling rates of up to 192 kHz and a sampling depth of 24 Bit.
- Instantly turn the MA 600 into a powerful external sound card for PC or notebook, using the USB input (192 kHz/24 Bit).
- Anyone who wants to connect via Bluetooth<sup>®</sup> can enjoy an almost lossless wireless transmission of one's music, thanks to the innovative aptX<sup>®</sup> standard.
- Portable devices may be connected via a 3.5 mm audio input on the front.