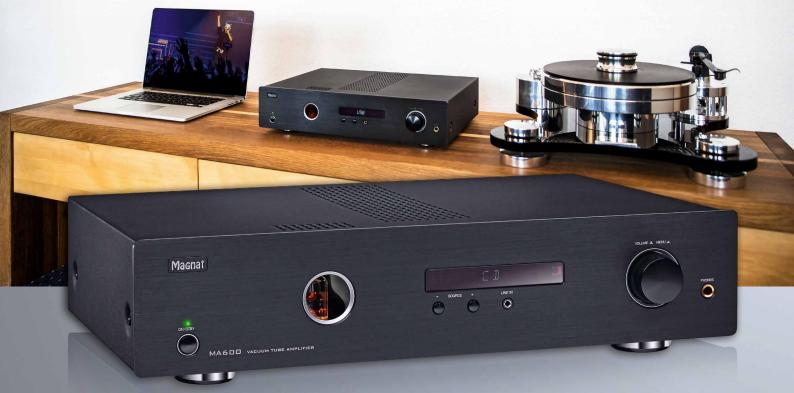

### High End Valve Power Amplifier with Bluetooth<sup>®</sup>, USB and Phono Inputs

The valve hybrid power amplifier MA 600 combines the great sound performance of traditional valve technology with the connectivity of modern smart audio devices.

The components selected for the inner workings are rounded off by high quality materials and outstanding quality of workmanship on the housing. Solid aluminium controls are recessed into the 5mm thick front panel: premium materials and perfect workmanship quality. An easy-to-read alpha-numeric display helps simple, menu-assisted operation and a high quality remote control comfortably operates all functions.