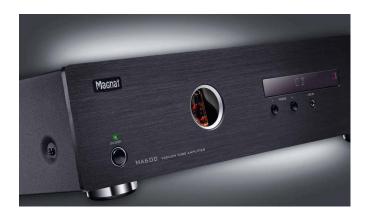

### High End Valve Power Amplifier with Bluetooth<sup>®</sup>, USB and Phono Inputs

The valve hybrid power amplifier MA 600 combines the great sound performance of traditional valve technology with the connectivity of modern smart audio devices.

The components selected for the inner workings are rounded off by high quality materials and outstanding quality of workmanship on the housing. Solid aluminium controls are recessed into the 5mm thick front panel: premium materials and perfect workmanship quality. An easy-to-read alpha-numeric display helps simple, menu-assisted operation and a high quality remote control comfortably operates all functions.