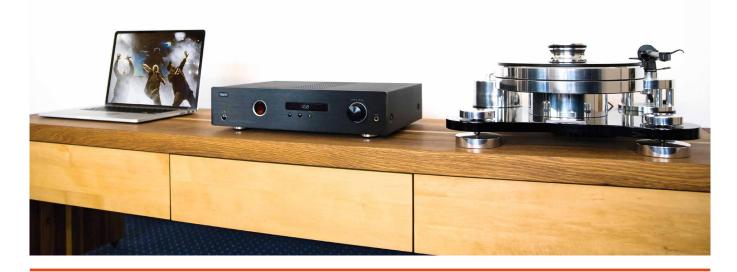

### High End Valve Power Amplifier with Bluetooth<sup>®</sup>, USB and Phono Inputs

The valve hybrid power amplifier MA 600 combines the great sound performance of traditional valve technology with the connectivity of modern smart audio devices.

#### **Smart Audio meets Traditional Hifi Technology**