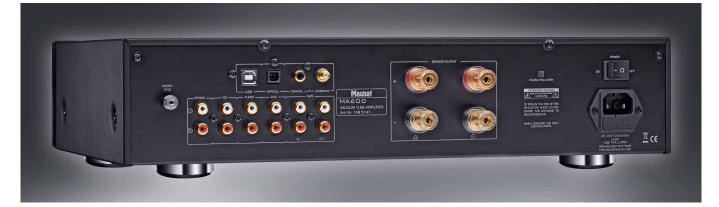

#### **Traditional Hifi**

- Audiophile tube pre-amp equipped with an extremely low-noise ECC 88 tube, naturally hand-picked by us and with 60 hours runningin time on the clock.
- 2-channel amplifier with a discrete semiconductor power amp for up to 70 watts per channel.
- High-quality Burr/Brown<sup>®</sup> converters ensure an optimum digital-to-analogue conversion.
- The phono input (MM), equipped with highest quality components, also emphasizes the traditional aspect of the MA 600.
- Audiophile headphones find their 6.3 mm jack socket on the front of the stereo amp.

#### Smart Audio

- Coaxial and optical digital inputs support sampling rates of up to 192 kHz and a sampling depth of 24 Bit.
- Instantly turn the MA 600 into a powerful external sound card for PC or notebook, using the USB input (192 kHz/24 Bit).
- Anyone who wants to connect via Bluetooth<sup>®</sup> can enjoy an almost lossless wireless transmission of one's music, thanks to the innovative aptX<sup>®</sup> standard.
- Portable devices may be connected via a 3.5 mm audio input on the front.